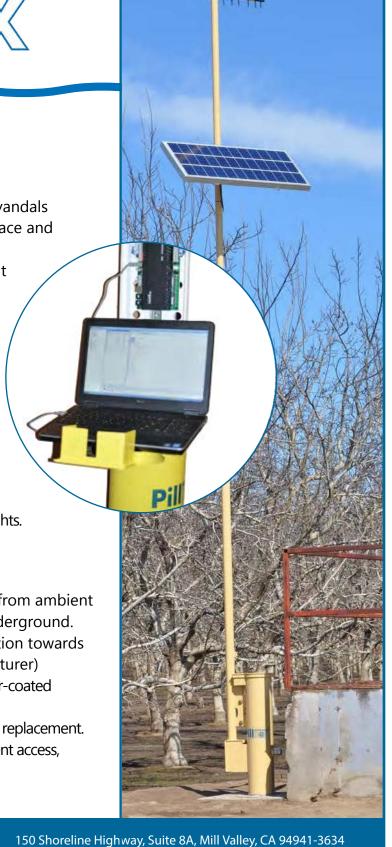

## Easy to Service

- Back panel can be raised to multiple locking positions.
- Raised panel provides easy access to DIN-mounted components.
- Back panel and components can remain powered while raised.
- Panel can be raised for access to quick-connect plugs, signal quick-connect plugs, and antenna leader cable.
- Panel can slide out completely, cage can be removed completely.
- Battery cage elevates to convenient working height via integral winch.
- Mast can be lowered via integral winch, placing solar panel and antenna at convenient working height.
- Open lid acts as stable surface for laptops or field equipment to prevent damage or loss.