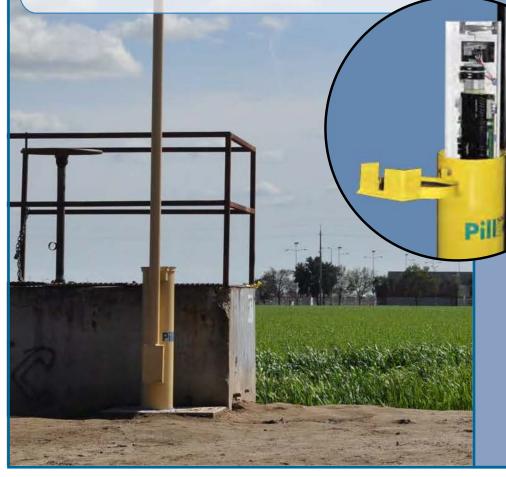

#### Secure

• Unobtrusive profile reduces interest from vandals

 Articulated mast support flange locks in place and prevents lowering while the lid is closed.

• The Pillbox lid has a protective cowling that prevents bolt cutters from cutting the lock.

 20ft mast length keeps panels and antennas safely out of reach.

### Easy to Install

- No forms or rebar required.
- Installs in 3' sq. excavation & concrete back-fill.
- Final assembly of the complete Pillbox can be accomplished in minutes using hand tools.
- Integral winches can raise & lower both mast and battery housing to convenent working heights.